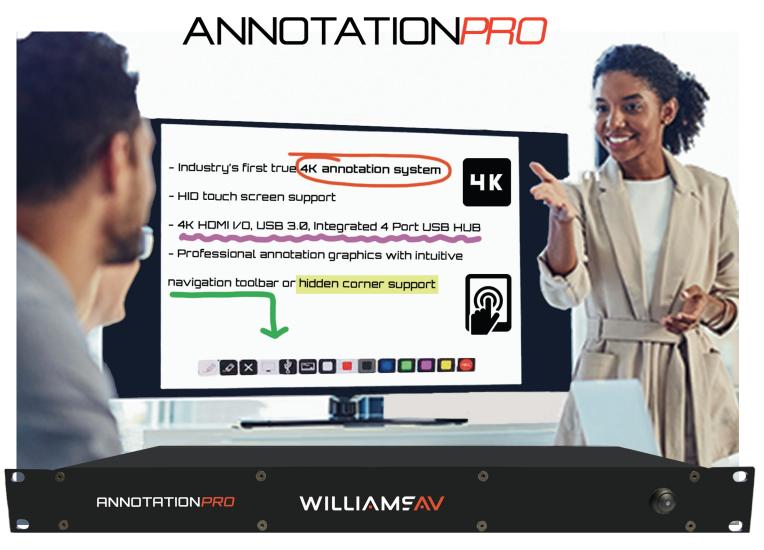

## WILLIAMSAV

The Annotation Pro by Williams AV is the next generation in broadcast quality video annotation systems! Providing the ability to annotate live over video content at resolutions up to 4K, presentations have never looked so brilliant.

Additional features include the ability to connect USB sources, such as cameras, with live, full motion annotation with zero latency, as well as a Picture -in-Picture mode where multiple sources can be viewed simultaneously and annotated upon. Capturing your presentation is as simple as selecting the record button on the toolbars and recording all content as well as annotations directly to a USB Drive or a network storage device. Additionally, users can capture still images of the presentation for storage or send directly to any network printer for documentation.

The Annotation Pro is the ideal piece to add to any meeting space when making an impactful presentation is a must!

| Can be integrated into a variety of audio/visual systems; including: | Specifications  |                                                                  |
|----------------------------------------------------------------------|-----------------|------------------------------------------------------------------|
|                                                                      | Video Input     | HDMI up to 3840 x 2160 @ 24/25/30 fps                            |
| - Courtrooms                                                         | Video Output    | HDMI up to 3840 x 2160 @ 60 fps                                  |
| - Operating rooms                                                    | USB Inputs      | (5) 3.0 ports, (1) USB B-Micro port                              |
| - High-end presentation stages                                       | Touch Display   | Compatible with industry leading HID Touch Screen                |
| - Control centers                                                    | Image Capture   | High res stills to USB or network drive                          |
| - Sports Coaching Facilities                                         | Video Capture   | HD video to USB or network drive, or send to post script printer |
|                                                                      | HDCP Compliance | Available in Annotation PRO Plus                                 |